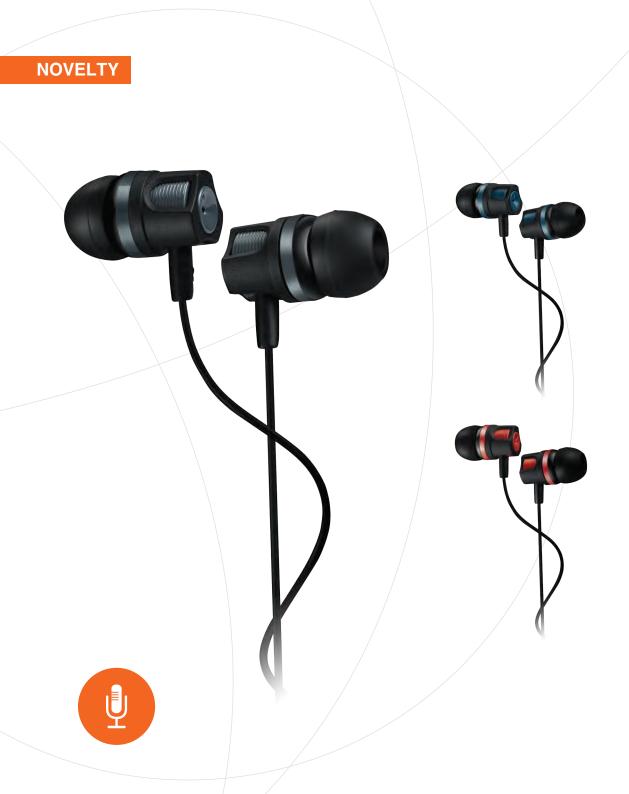

## COMFORTABLE EARPHONES WITH MICROPHONE

| Model: | CNE-CEP3R  | black/red       | 5291485002886 |
|--------|------------|-----------------|---------------|
|        | CNE-CEP3DG | black/dark gray | 5291485002893 |
|        | CNE-CEP3G  | black/grev-blue | 5291485002909 |

These stereo earphones with microphone are designed for your comfortable music experience. Deep bass driven sound will be appreciated even by sophisticated music lovers. Moreover, inline microphone allows using these earphones to talk on the go. 3 sizes of earbuds are included to fit ears of all sizes and ages. A decent choice for a savvy person.

## Features:

Driver diameter: 15mm Impedance: 32 Ohm Frequency range: 20-2000Hz Cable length: 1.2m Sensitivity: 100dB 1kHz 3 sizes of earbuds With microphone

black/red

black/grey-blue